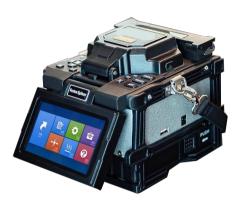

## **Inotech**®

## Specially designed for FTTx/FTTH projects

## **FEATURES**

- \* 4 motors accurate core to core alignment
- « 6 seconds splicing & 20 seconds heating

  ...

  »

  « 6 seconds splicing & 20 seconds heating a second splicing a s
- Automatic & real-time ARC calibration
- \* Heating temperature and time both adjustable
- \* Automatic splicing and heating, easy to operate
- \* Anti-shock, anti vibration, dust-proof &waterproof
- \* Apply to bare fiber, pigtails, drop cable etc.
- \* Suitable for FTTx, FTTH, CATV, MAN projects etc.