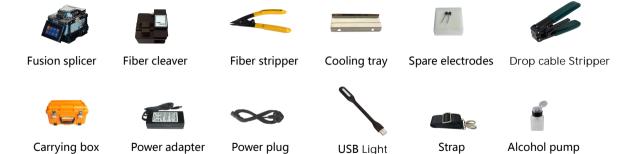

ects



## **FEATURES**

- \* 4 motors accurate core to core alignment
- « 6 seconds splicing & 20 seconds heating

  ...

  »

  « 6 seconds splicing & 20 seconds heating a second splicing a s
- Automatic & real-time ARC calibration
- \* Heating temperature and time both adjustable
- \* Automatic splicing and heating, easy to operate
- \* Anti-shock, anti vibration, dust-proof &waterproof
- \* Apply to bare fiber, pigtails, drop cable etc.
- \* Suitable for FTTx, FTTH, CATV, MAN projects etc.

## **MORE INFO**



Precise structural design Automatic ARC calibration



Clear fiber image and fast fiber gapping



Inductive automatic heater
No heating without fiber



Accurate and intelligent alignment



Robust industrial design, High resolution LCD



Stable splicing and low splicing loss